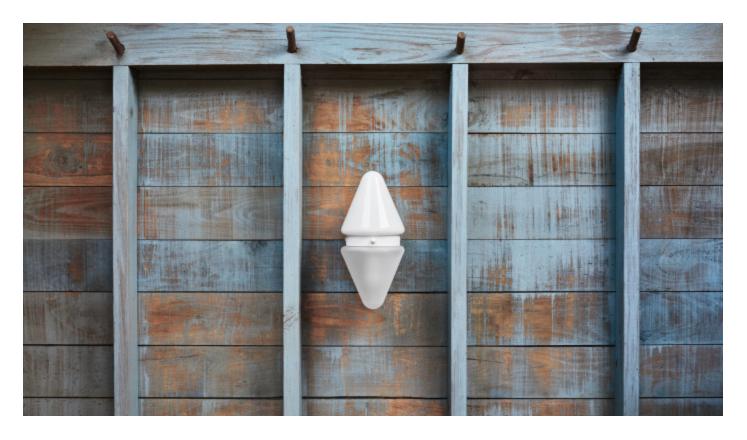

## **BUOY - CARDINAL SCONCE**

## **BY WORKSTEAD**

CARDINAL SCONCE mirrors softened cone-like shades in hand-blown contrasting white enamel and sandblasted glass. Bound together by a custom metal collar, this luminous waypoint casts a buoyant glow against the wall. UL/cUL/CE Listed. Wet Rated.

#### **Dimensions**

Overall Height - 13" Overall Depth - 7" Glass Diameter - 6" Backplate Diameter - 5"