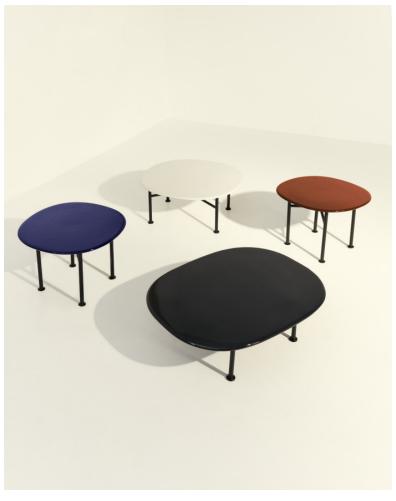

### BY <u>GUBI</u>

A family of hybrid coffee tables intended for both indoor and outdoor use, the Carmel Table Collection by OEO Studio introduces ceramic to the GUBI material palette. Made with single-fired Italian stoneware and available in three sizes, the tables are finished with a protective high-gloss colored glaze that gives them vibrance and energy, evoking the carefree bohemian lifestyle of the Californian coast.

#### Dimensions

Clam White Top/Black Base 75x75cm Rock red or Pacific Blue Top/Black Base 87.5x70cm Rock red or Pacific Blue Top/Black Base 60x60cm

### **Material Options**

Galvanized Steel , Aluminum , Ceramics