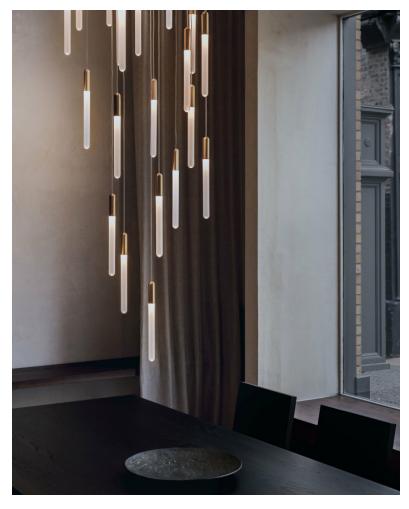

## BY MATTHEW MCCORMICK STUDIO

An homage to nature and its effortless beauty, the Cascadia pendant takes its name from the Canadian Cascades' white-capped mountain range and organic flow of waterways. The distinctive opaline glow of Cascadia's proprietary, hand-crafted LED glass retainers and solid brass fitting hides its technical precision through an aesthetic of simplicity and a pureness in design. Cascadia is a modular pendant system that provides an array of possibility, making a grand statement in any space

### **Material Options**

The Cascadia pendant series is available in a number of standard configurations, offered in brushed brass or blackened brass finishes.