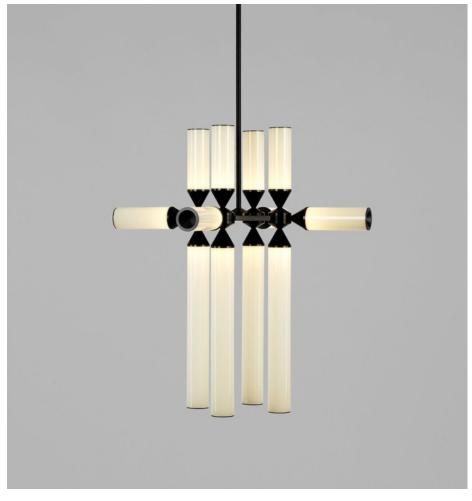

## BY ROLL & HILL

While the shape of these pieces occasionally resemble the turrets of a castle, the name actually comes from the game of chess. The rook can jump any distance, yet it is restricted to moving orthogonally. Likewise, the glass in Castle extends to different lengths, but is always horizontal or vertical.

### Dimensions

L 18in/46cm x W 18in/46cm x H 38in/97cm

#### Material Options

Black, Bronze, & Brushed Brass Metal Finishes Clear, Cream & Smoke Glass