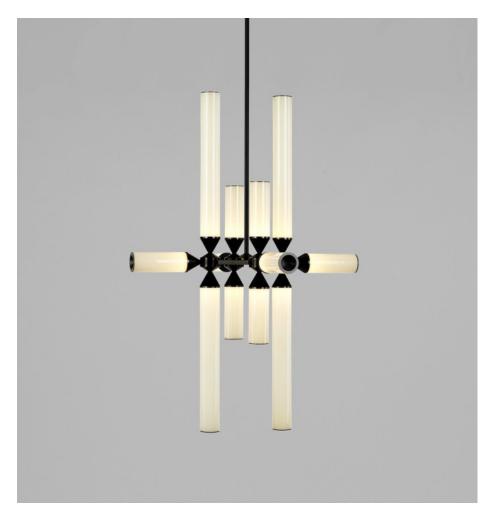

### **BY ROLL & HILL**

While the shape of these pieces occasionally resemble the turrets of a castle, the name actually comes from the game of chess. The rook can jump any distance, yet it is restricted to moving orthogonally. Likewise, the glass in Castle extends to different lengths, but is always horizontal or vertical.

### **Dimensions**

L 18in/46cm x W 18in/46cm x H 48in/122cm

### **Material Options**

Black, Bronze & Brushed Brass Metal Finishes Clear, Cream & Smoke Glass