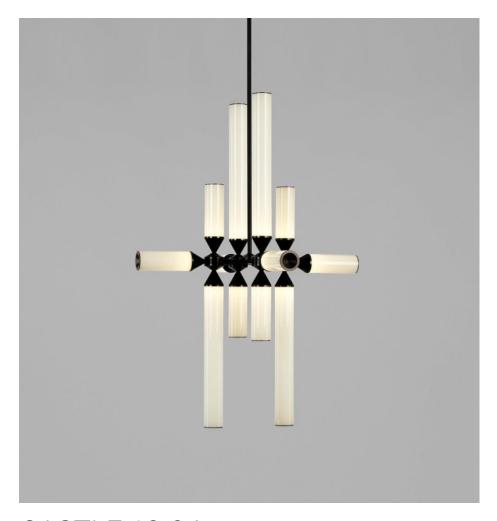

## **CASTLE 12-04**

### **BY ROLL & HILL**

While the shape of these pieces occasionally resemble the turrets of a castle, the name actually comes from the game of chess. The rook can jump any distance, yet it is restricted to moving orthogonally. Likewise, the glass in Castle extends to different lengths, but is always horizontal or vertical.

### **Dimensions**

L 18in/46cm x W 18in/46cm x H 48in/107cm