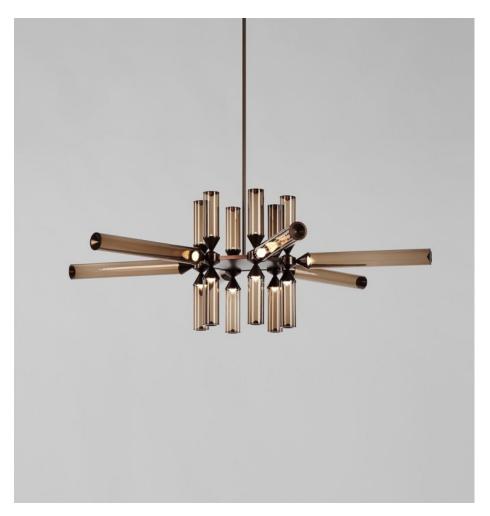

# CASTLE 18-01

### **BY ROLL & HILL**

While the shape of these pieces occasionally resemble the turrets of a castle, the name actually comes from the game of chess. The rook can jump any distance, yet it is restricted to moving orthogonally. Likewise, the glass in Castle extends to different lengths, but is always horizontal or vertical.

### **Dimensions**

L 44in/112cm x W 50in/126cm x H 17.5in/44cm

### **Material Options**

Black, Bronze & Brushed Brass Metal Finishes Clear, Cream & Smoke Glass