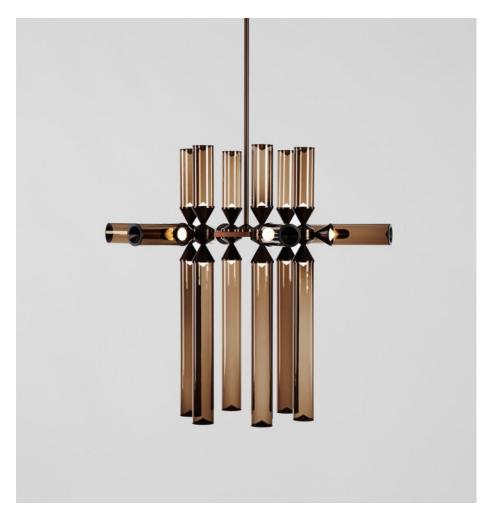

# **CASTLE 18-02**

### **BY ROLL & HILL**

While the shape of these pieces occasionally resemble the turrets of a castle, the name actually comes from the game of chess. The rook can jump any distance, yet it is restricted to moving orthogonally. Likewise, the glass in Castle extends to different lengths, but is always horizontal or vertical.

### **Dimensions**

L 30in/76cm x W 27in/68cm x H 27.5in/70cm

### **Material Options**

Black, Bronze & Brushed Brass Metal Finishes Clear, Cream & Smoke Glass