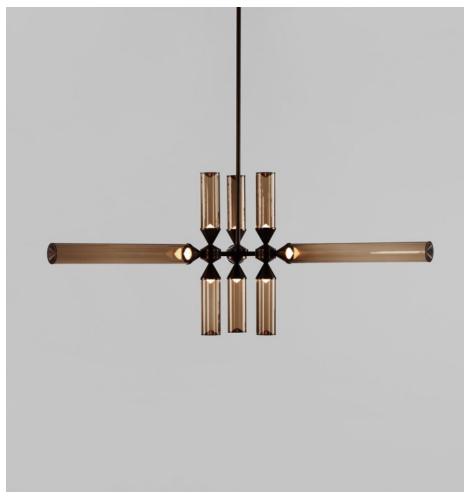

### BY ROLL & HILL

While the shape of these pieces occasionally resemble the turrets of a castle, the name actually comes from the game of chess. The rook can jump any distance, yet it is restricted to moving orthogonally. Likewise, the glass in Castle extends to different lengths, but is always horizontal or vertical.

#### Dimensions

L 40in/101cm x W 34in/87cm x H 17.5in/44cm

#### Material Options

Black, Bronze & Brushed Brass Metal Finishes

Smoke, Clear & Cream Glass