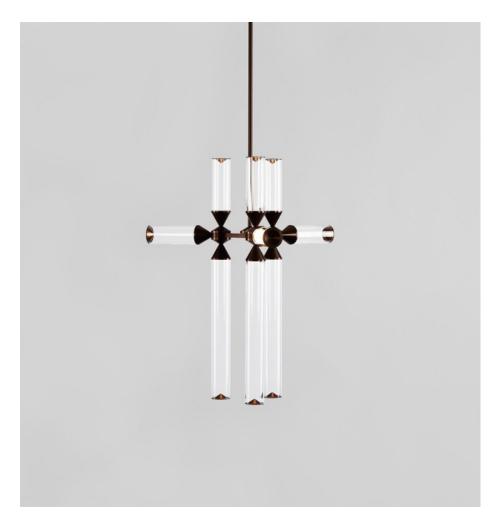

# CASTLE 9-02

### **BY ROLL & HILL**

While the shape of these pieces occasionally resemble the turrets of a castle, the name actually comes from the game of chess. The rook can jump any distance, yet it is restricted to moving orthogonally. Likewise, the glass in Castle extends to different lengths, but is always horizontal or vertical.

#### **Dimensions**

L 22.5in/57cm x W 19in/49cm x H 28in/70cm

#### **Material Options**

Black, Bronze & Brushed Brass Metal Finishes Clear, Cream & Smoke Glass