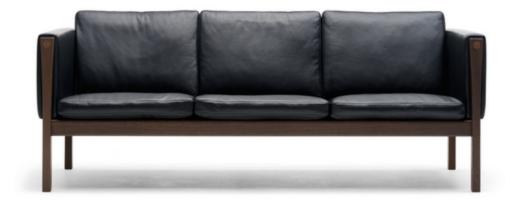

## CH163 SOFA

## **BY CARL HANSEN & SON**

When Hans J. Wegner designed the two sofas CH162 & CH163 in 1965, he merged innovative comfort with his characteristic emphasis on making the structural elements visible – and to flawless results. Wegner's unparalleled attention to detail is visible throughout, as is his ability to transform functionally necessary elements into unique details.

## **Dimensions**

77" W x 31.5" D x 30" H, Seat Height: 16"

## **Material Options**

Available in a variety of finishes in oak, smoked oak or walnut. It can be upholstered in the customer's choice of fabric or leather.