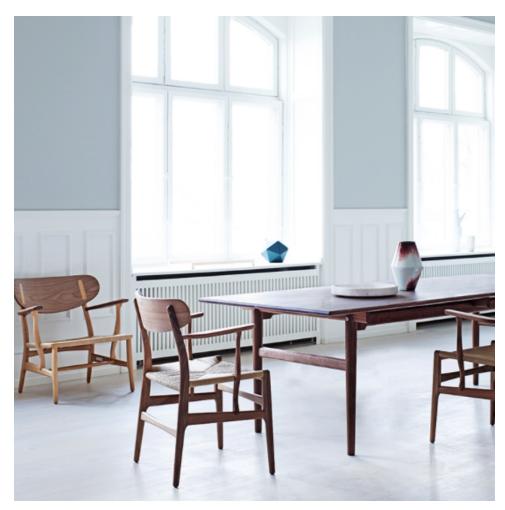

# CH26 DINING CHAIR

## BY CARL HANSEN & SON

The CH26 dining chair is closely related to the CH22 lounge chair. Both have good ergonomics, a sturdy construction and characteristic curved armrest supports. CH26 serves as both a dining chair and desk chair, and Wegner has taken the table height and chair usage carefully into account in its proportions and construction.

### Dimensions

23.5"W x 20.5"D x 31.5"H, Seat Height: 17.5"

### **Material Options**

Available in a variety of finishes in oak or oak/walnut combination. The seat is available in natural or black paper cord.