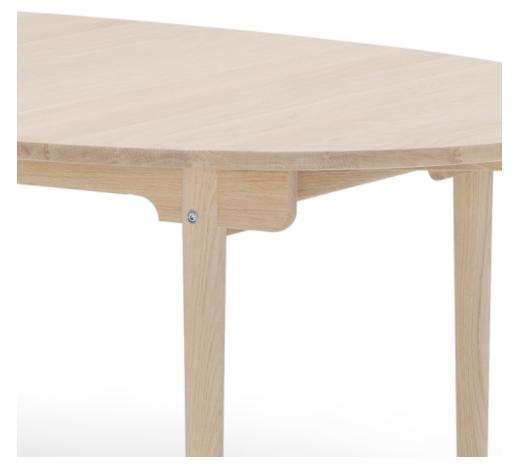

## CH338 DINING TABLE

## **BY CARL HANSEN & SON**

A table that is easily altered to suit any need, the versatile CH338 dining table is not just an everyday joy but also well suited to entertaining. The design features an elliptical solid-wood tabletop and solid-wood rounded legs that elegantly taper toward the floor,