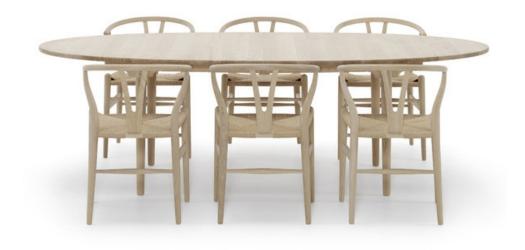

## CH339 DINING TABLE

## **BY CARL HANSEN & SON**

A table that is easily altered to suit any need, the versatile CH339 dining table is not just an everyday joy but also well suited to entertaining. The design features an elliptical solid-wood tabletop and solid-wood rounded legs that elegantly taper toward the floor.

## **Dimensions**

94.5" extends to 141.5"W or 189"W x 45.5" D x 28.5" H.