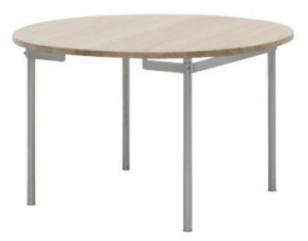

### **MADE BY BY CARL HANSEN & SON**

The round tabletop comes is available in solid oak wood with a sleek finish; the legs anchor the design with industrial yet elegant stainless steel. The modern design of the CH388 tabletop offers two options; either a one-piece tabletop, or a split tabletop that opens in the middle for additional insert leaves, making it easy to alter to suit any need.

#### **Dimensions**

47" W extends to 94.5" W x 47" D x 28.5" H