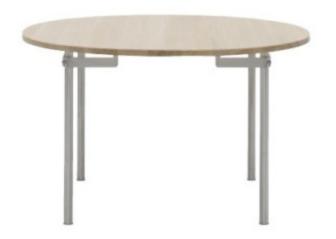

### **MADE BY BY CARL HANSEN & SON**

The round tabletop comes is available in solid oak wood with a sleek finish; the legs anchor the design with industrial yet elegant stainless steel. The modern design of the CH388 tabletop offers two options; either a one-piece tabletop, or a split tabletop that opens in the middle for additional insert leaves, making it easy to alter to suit any need.

#### **Dimensions**

47" W extends to 94.5" W x 47" D x 28.5" H