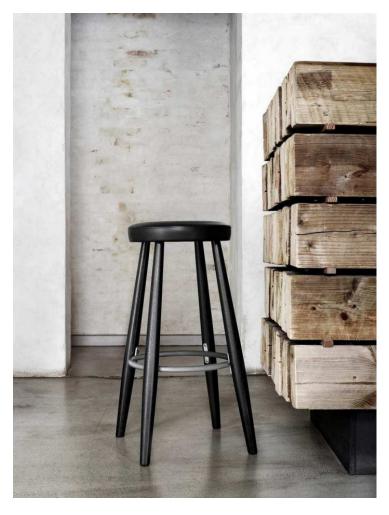

## CH56 & CH58 STOOL

### **BY CARL HANSEN & SON**

Comfortable and practical, upholstered bar stools that are perfect for the modern kitchen. The CH58 barstool is the smaller version of the two with a height of 68cm whereas the CH56 measures 76cm. The design of these Wegner barstools speaks for itself – simple and practical, demonstrating a great combination of solid wood, leather and stainless steel.

#### **Dimensions**

CH56: 14" Seat Dia x 15.5" Base W x 30"H. CH58: 14" Seat Dia x 14" Base W x 27" H