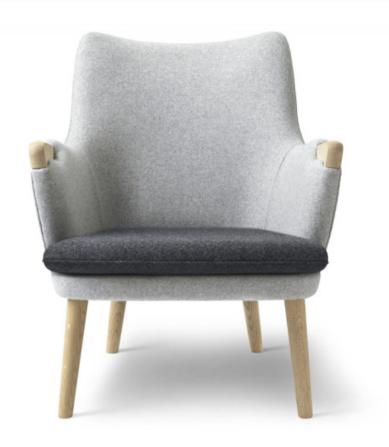

## **BY CARL HANSEN & SON**

Carl Hansen & Søn is proud to present a lounge chair and sofa highlighting Hans J. Wegner's unique mastery of upholstery and furniture craftsmanship. Wegner possessed a rare ability to unite aesthetics, function and comfort - a talent clearly evident in the sculptural furniture set the world-famous Danish architect and designer first introduced in 1952. The CH71 lounge chair and CH72 two-seater sofa, which have not been in production since the late 1970s, now join the Carl Hansen & Søn collection.

Both the CH71 and CH72 are characterized by relatively small dimensions, a slim, comfortable, fully upholstered frame, and round, tapered legs in solid wood. The comfortable furniture set features loose cushions and upholstered armrests that are finished with elegant, rounded, solid wood handles.