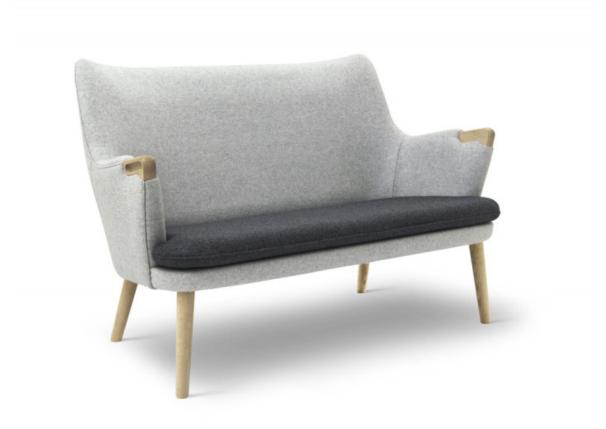

## CH72 SOFA by carl hansen & son

Carl Hansen & Søn is proud to present a lounge chair and sofa highlighting Hans J. Wegner's unique mastery of upholstery and furniture craftsmanship. Wegner possessed a rare ability to unite aesthetics, function and comfort - a talent clearly evident in the sculptural furniture set the world-famous Danish architect and designer first introduced in 1952. The CH71 lounge chair and CH72 two-seater sofa, which have not been in production since the late 1970s, now join the Carl Hansen & Søn collection.

Both the CH71 and CH72 are characterized by relatively small dimensions, a slim, comfortable, fully upholstered frame, and round, tapered legs in solid wood. The comfortable furniture set features loose cushions and upholstered armrests that are finished with elegant, rounded, solid wood handles.

## Dimensions

Height: 84 cm / 33.1 inch Seat Height: 41 cm / 16.1 inch Width: 130 cm / 51.2 inch Depth: 72 cm / 28.3 inch