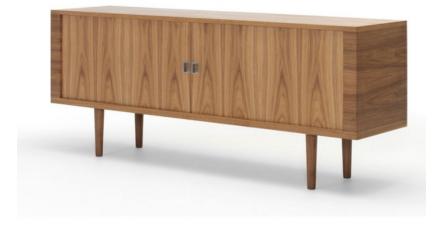

### BY CARL HANSEN & SON

Although it looks simple, the credenza features an advanced design with roller shutter doors, requiring double sides and rear panel, between which the roller shutters run on a track and disappear when opened. The interior features adjustable shelves and pull-out drawers. The credenza is made of walnut or oak and its interior shelves and pull-out drawers are oak. The base consists of either round wooden legs in solid oak or walnut or steel loops.

#### Dimensions

78.5" W x 19.5" D x 32" H.

#### **Material Options**

Available in a variety of finishes in Oak and Walnut. Drawers and shelves are always oak.