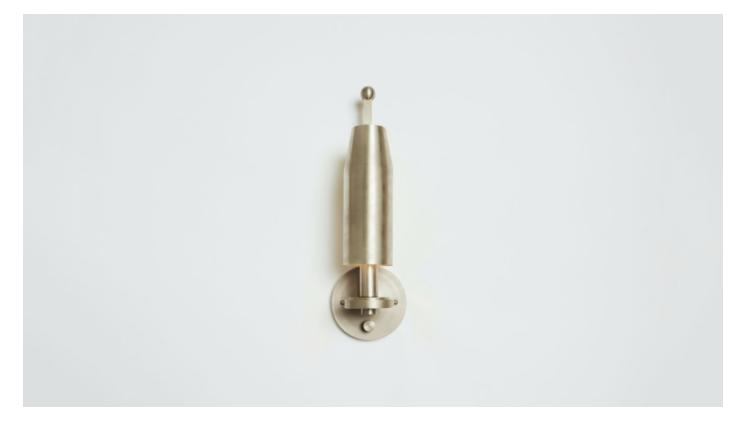

### BY WORKSTEAD

The CHAMBER SCONCE features an adjustable metal shade that conceals or reveals light by degree. Composed of square brass tubing supporting a sculptural shroud, the fixture is suitable for myriad applications given its adaptable nature. Features an integrated dimmer knob.

#### Dimensions

Overall Height - 14" | Overall Height Hewn brass, Ha Shroud Fully Extended- 16" | Depth 5.5" | Brushed Nickel Shroud Diameter 3" | Bulb 2"