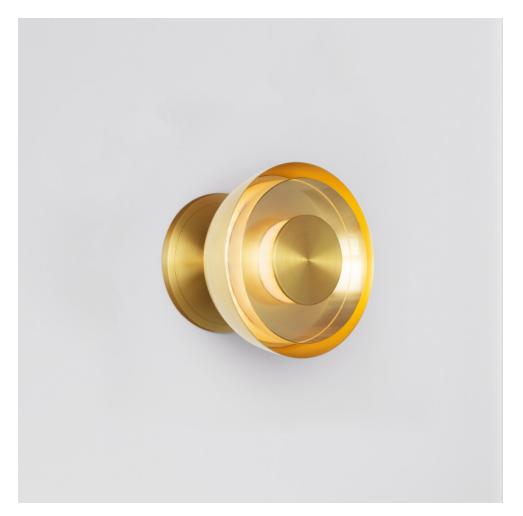

### **MADE BY BY RILOH**

Finished metal bell-shaped sconce.

#### **Dimensions**

Depth6" x Dia6.56", Backplate Diameter 4.75"

## **Material Options**

Standard Finishes: Brass, Pewter, Matte 18 watt (equivalent 150 watt Black, Matte White

Premium 1: Aged Brass, August Brass, Black Brass, Aged Pewter

Premium 2: Brushed Nickel, Two-Tone

Finish

Glass: Clear, Frosted