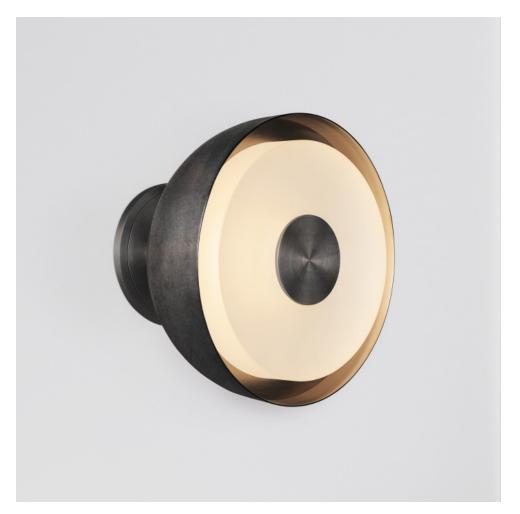

### **MADE BY BY RILOH**

Finished metal bell-shaped sconce.

#### **Dimensions**

Depth: 8" Dia9.56", Backplate 4.75"

### **Material Options**

Standard Finishes: Brass, Pewter, Matte 18 watt (equivalent 150 watt Black, Matte White incandescent)

Premium 1: Aged Brass, August Brass,

Black Brass, Aged Pewter Premium 2: Brushed Nickel, Two-Tone

Finish

Glass Disc: Clear, Frosted