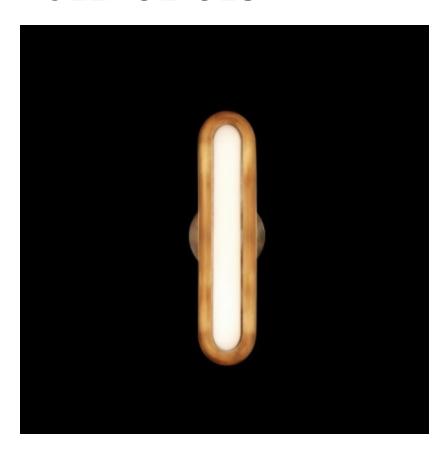

#### **BY APPARATUS STUDIO**

The Circuit series creates rhythm with the repetition of pure shapes. A glowing glass capsule nests in a brass shade, becoming a contained form that multiplies to construct larger fixtures. The Circuit 1 can be ceiling or wall mounted.

#### **Dimensions**

18" H, 5.5" W, 3.5" D