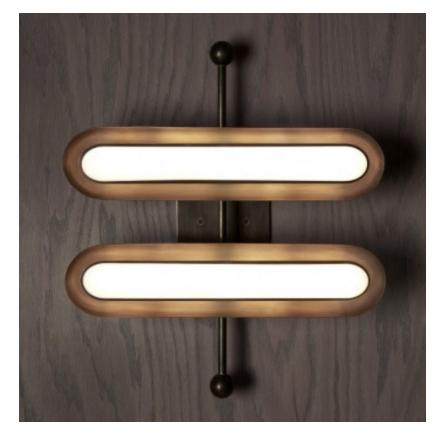

## **CIRCUIT 2 BY APPARATUS STUDIO**

The Circuit series creates rhythm with the repetition of pure shapes. A glowing glass capsule nests in a brass shade, becoming a contained form that multiplies to construct larger fixtures. The Circuit 2 can be ceiling or wall mounted.

### **Dimensions**

18" H, 21" W, 5.5" D

### **Material Options**

Two Tone Brass Option Available in: Aged brass shade interior with blackened brass exterior only. Finishes to order. Tarnished Silver available at an Requires a magnetic low voltage driver. up charge. Customization available.

#### Lamping

2 16W dimmable LED Module 1700 Lumens 2700K Color temperature LED onboard driver.