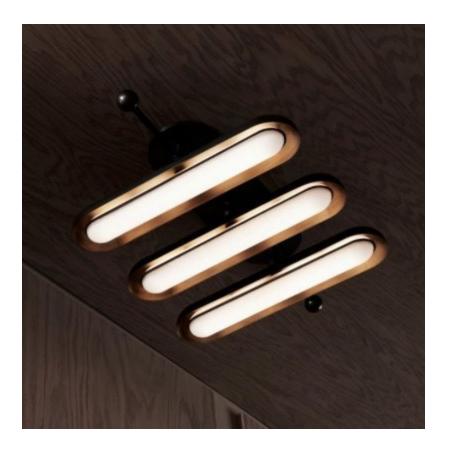

### **BY APPARATUS**

The Circuit series creates rhythm with the repetition of pure shapes. A glowing glass capsule nests in a brass shade, becoming a contained form that multiplies to construct larger fixtures. The Circuit 3 can be ceiling or wall mounted.

#### **Dimensions**

18" H, 27.5" W, 5.5" D