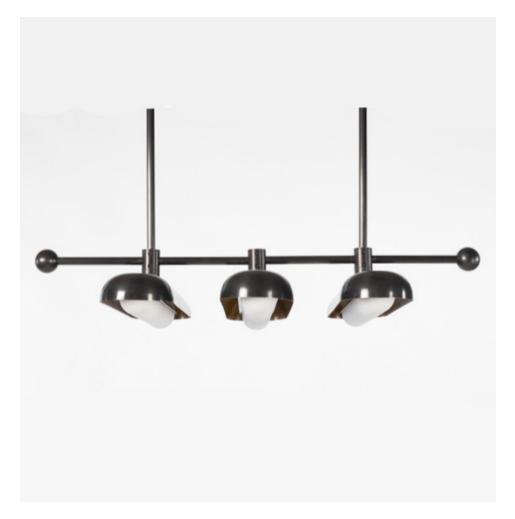

# **CIRCUIT 3 PENDANT**

### **BY APPARATUS STUDIO**

The Circuit series creates rhythm with the repetition of pure shapes. A glowing glass capsule nests in a brass shade, becoming a contained form that multiplies to construct larger fixtures.

#### **Dimensions**

27.5" W, 18" D