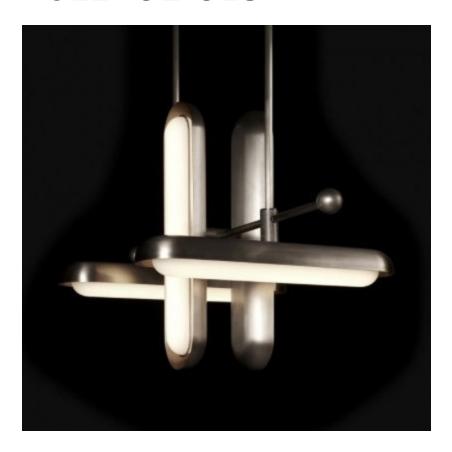

# **BY APPARATUS STUDIO**

The Circuit series creates rhythm with the repetition of pure shapes. A glowing glass capsule nests in a brass shade, becoming a contained form that multiplies to construct larger fix

### **Dimensions**

27.5" W, 18" D. Height to Order. Minimum Height 24".

# **Material Options**

Two Tone Brass Option Available in: Aged brass shade interior with blackened brass exterior only. Tarnished onboard driver. to order. Customization available.

## Lamping

4 16W dimmable LED Module 1700 Lumens 2700K Color temperature LED silver available at an up charge. Finishes Requires a magnetic low voltage driver.