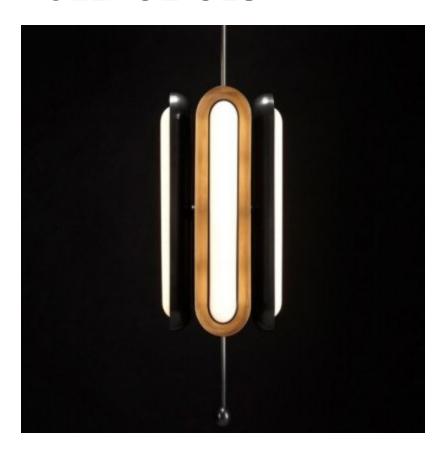

## **BY APPARATUS STUDIO**

The Circuit series creates rhythm with the repetition of pure shapes. A glowing glass capsule nests in a brass shade, becoming a contained form that multiplies to construct larger fixtures.

#### **Dimensions**

 $\emptyset$  9" Height to Order. Minimum Height 30".

# **Material Options**

Two Tone Brass Option Available in: 4 16W dimmab Aged brass shade interior with Lumens 2700K blackened brass exterior only. Tarnished onboard driver. silver available at an upcharge. Finishes to order. Customization available.

## Lamping

4 16W dimmable LED Module 1700 Lumens 2700K Color temperature LED onboard driver. Requires a magnetic low voltage driver.