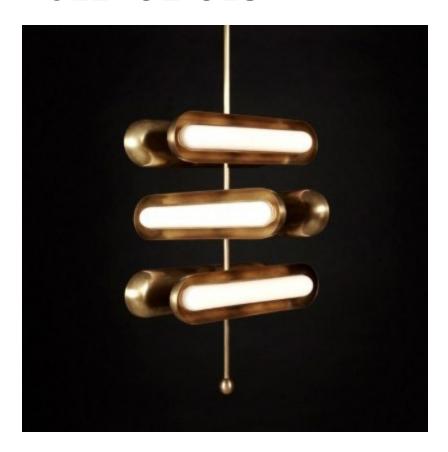

## **BY APPARATUS STUDIO**

The Circuit series creates rhythm with the repetition of pure shapes. A glowing glass capsule nests in a brass shade, becoming a contained form that multiplies to construct larger fixtures.

## DimensionsMaterial OptionsLamping19" W. Height to Order. Minimum HeightTwo Tone Brass Option Available in.6 16W dimmable LED Module 170032"Aged brass shade interior with<br/>blackened brass exterior only. Tarnished<br/>silver available at an upcharge. FinishesLumens 2700K Color temperature LED<br/>onboard driver.Requires a magnetic low voltage driver.