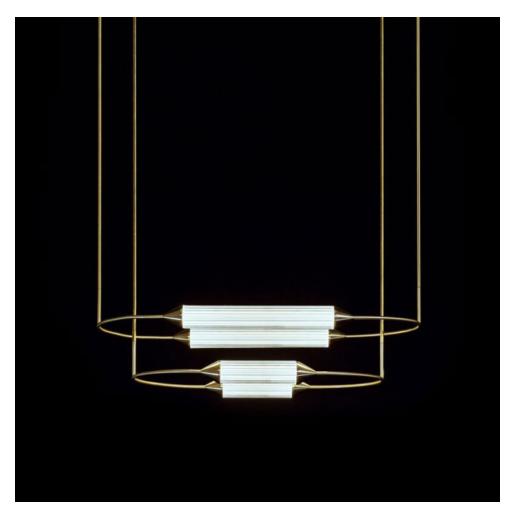

# CIRQUE CHANDELIER GRADIENT COLLECTION

## **BY GIOPATO & COOMBES**

Lamps with slender thread-like structures in brushed brass, that change form to create infinite geometric compositions. The figure, suggesting circus gear, is interrupted by capsules that project continuous light. Each capsule, made in ribbed glass with extremities in brass, crafted with a lathe using a very refined technique that starts with a solid block of the material, conceals light guides used in the automotive sector that make it possible to connect the LEDs contained in the ends of the capsule, conducting the light along the entire length.