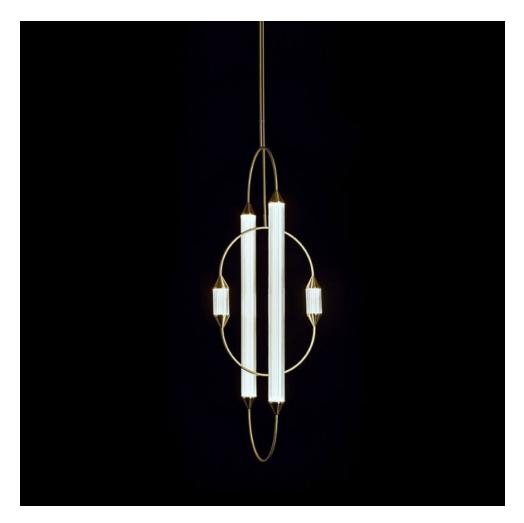

# CIRQUE CHANDELIER PIVOT COLLECTION

## **BY GIOPATO & COOMBES**

Lamps with slender thread-like structures in brushed brass, that change form to create infinite geometric compositions. The figure, suggesting circus gear, is interrupted by capsules that project continuous light. Each capsule, made in ribbed glass with extremities in brass, crafted with a lathe using a very refined technique that starts with a solid block of the material, conceals light guides used in the automotive sector that make it possible to connect the LEDs contained in the ends of the capsule, conducting the light along the entire length.