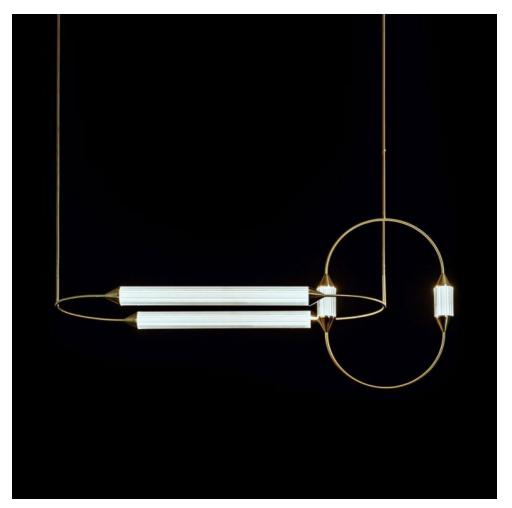

# **CIRQUE CHANDELIER SKYLINE COLLECTION**

## **BY GIOPATO & COOMBES**

Lamps with slender thread-like structures in brushed brass, that change form to create infinite geometric compositions. The figure, suggesting circus gear, is interrupted by capsules that project continuous light. Each capsule, made in ribbed glass with extremities in brass, crafted with a lathe using a very refined technique that starts with a solid block of the material, conceals light guides used in the automotive sector that make it possible to connect the LEDs contained in the ends of the capsule, conducting the light along the entire length.