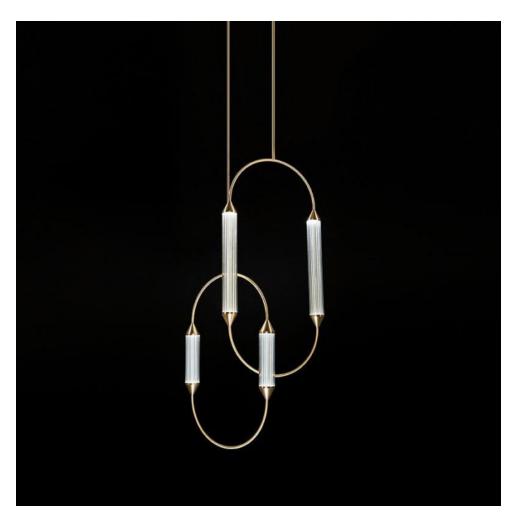

# CIRQUE CHANDELIER WEAVE COLLECTION

## **BY GIOPATO & COOMBES**

Lamps with slender thread-like structures in brushed brass, that change form to create infinite geometric compositions. The figure, suggesting circus gear, is interrupted by capsules that project continuous light. Each capsule, made in ribbed glass with extremities in brass, crafted with a lathe using a very refined technique that starts with a solid block of the material, conceals light guides used in the automotive sector that make it possible to connect the LEDs contained in the ends of the capsule, conducting the light along the entire length.