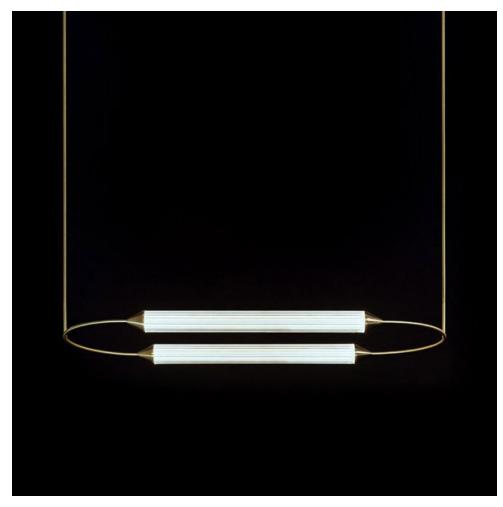

## **BY GIOPATO & COOMBES**

Lamps with slender thread-like structures in brushed brass, that change form to create infinite geometric compositions. The figure, suggesting circus gear, is interrupted by capsules that project continuous light. Each capsule, made in ribbed glass with extremities in brass, crafted with a lathe using a very refined technique that starts with a solid block of the material, conceals light guides used in the automotive sector that make it possible to connect the LEDs contained in the ends of the capsule, conducting the light along the entire length.