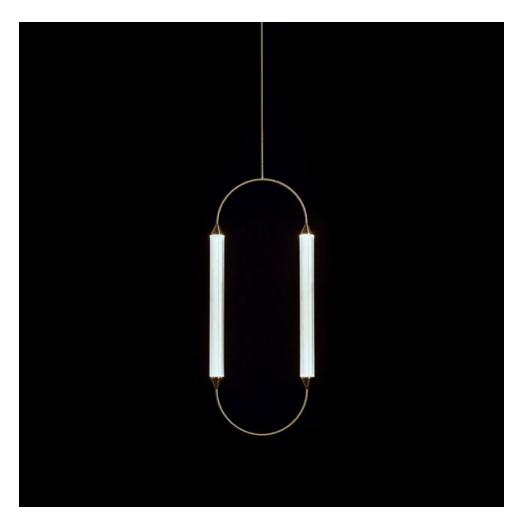

# CIRQUE ELLIPSE VERTICAL

## **BY GIOPATO & COOMBES**

Lamps with slender thread-like structures in brushed brass, that change form to create infinite geometric compositions. The figure, suggesting circus gear, is interrupted by capsules that project continuous light. Each capsule, made in ribbed glass with extremities in brass, crafted with a lathe using a very refined technique that starts with a solid block of the material, conceals light guides used in the automotive sector that make it possible to connect the LEDs contained in the ends of the capsule, conducting the light along the entire length.