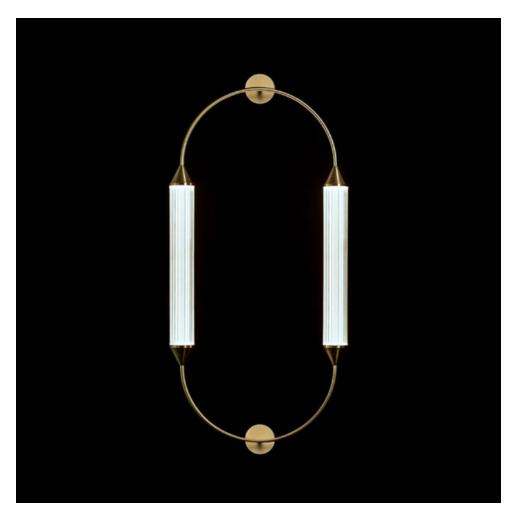

# **CIRQUE WALL ELLIPSE**

## **BY GIOPATO & COOMBES**

Lamps with slender thread-like structures in brushed brass, that change form to create infinite geometric compositions. The figure, suggesting circus gear, is interrupted by capsules that project continuous light. Each capsule, made in ribbed glass with extremities in brass, crafted with a lathe using a very refined technique that starts with a solid block of the material, conceals light guides used in the automotive sector that make it possible to connect the LEDs contained in the ends of the capsule, conducting the light along the entire length.

#### **Dimensions**

H34.84"

### **Material Options**

Materials brass borosilicate glass

Finishes brushed brass

### Lamping

Proprietary LED Source 9W 2700K 500mA per light tube