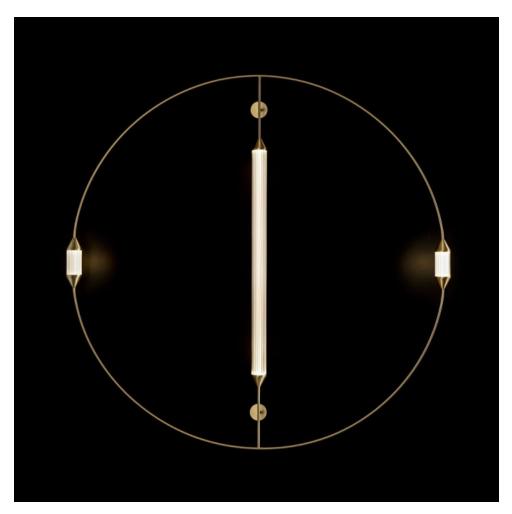

# **CIRQUE WALL RING**

## **MADE BY BY GIOPATO & COOMBES**

Lamps with slender thread-like structures in brushed brass, that change form to create infinite geometric compositions. The figure, suggesting circus gear, is interrupted by capsules that project continuous light. Each capsule, made in ribbed glass with extremities in brass, crafted with a lathe using a very refined technique that starts with a solid block of the material, conceals light guides used in the automotive sector that make it possible to connect the LEDs contained in the ends of the capsule, conducting the light along the entire length.