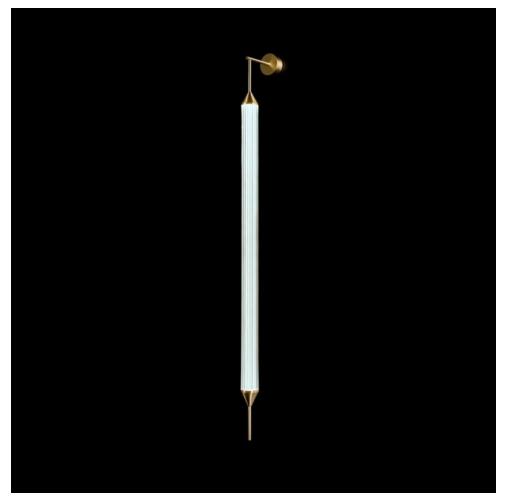

# CIRQUE WALL COLUMN

# **BY GIOPATO & COOMBES**

Lamps with slender thread-like structures in brushed brass, that change form to create infinite geometric compositions. The figure, suggesting circus gear, is interrupted by capsules that project continuous light. Each capsule, made in ribbed glass with extremities in brass, crafted with a lathe using a very refined technique that starts with a solid block of the material, conceals light guides used in the automotive sector that make it possible to connect the LEDs contained in the ends of the capsule, conducting the light along the entire length.