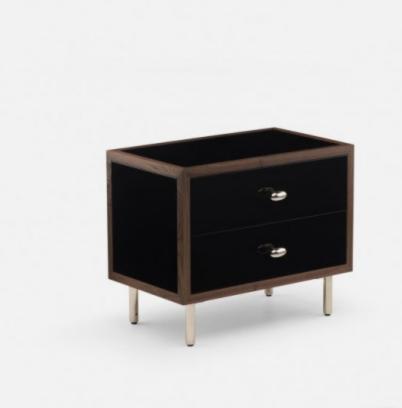

# CLASSON BEDSIDE CHEST

## BY <u>DE LA ESPADA</u>

lasson Bedside Chest transcends time, its modern form featuring rich detailing that nods to a more traditional American aesthetic. Polished bronze drawer pulls and legs elegantly complement the cabinet body available in a range of timbers and finishes and painted hdf.