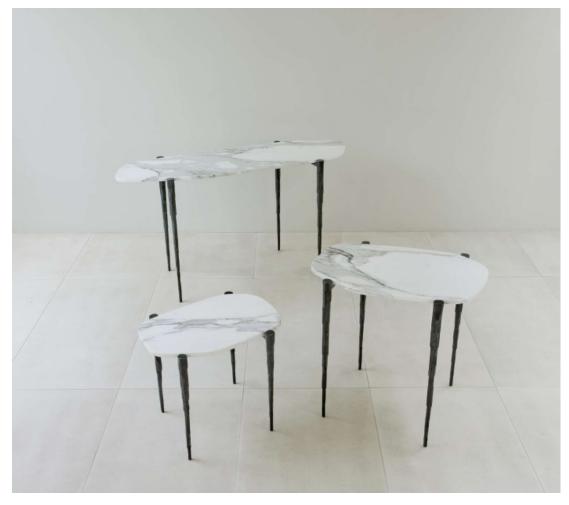

# CLOUD SIDE TABLE

## BY <u>TOM FAULKNER</u>

the Cloud collection celebrates form, shape and the blacksmith's art.

The legs of these marble side tables are made by a skilled blacksmith, and each one is hammered by hand. The marble itself looks like it is 'floating' above the frame, and the overall look is delicate and 'insect-like'.

Cloud can be made with any of our marbles, and the legs can be made in either steel or bronze. Click here to see our range of finishes and marbles.