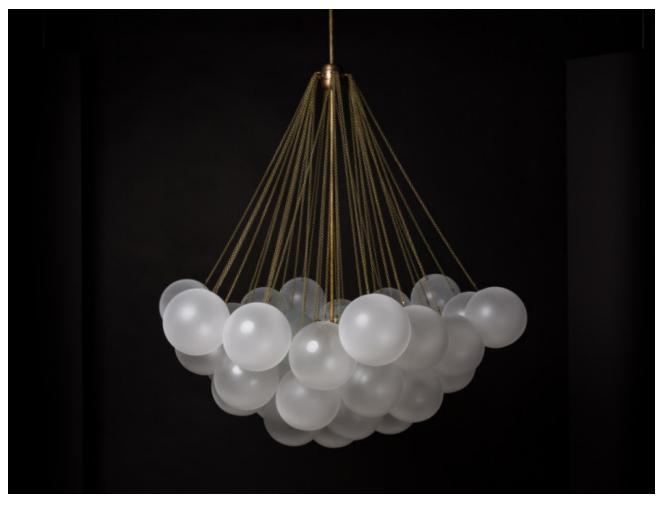

# **CLOUD COLLECTION**

## **BY APPARATUS STUDIO**

Glass orbs are frosted by hand to create an irregular texture reminiscent of 19th Century frosting techniques. Central light sources emit a soft glow that is refracted through the surrounding cluster of orbs.

#### **Dimensions**

Cloud 19: 30"D/ Cloud 25: 34"D/ Cloud 31: 37"D/ Cloud 37: 40"D/ Cloud XL37: 50.75"D/ Cloud XL49: 55"D/ Cloud XL73: Customization available. 68.5"D Height to Order. Minimum heights vary, contact Hollace Cluny for more information.