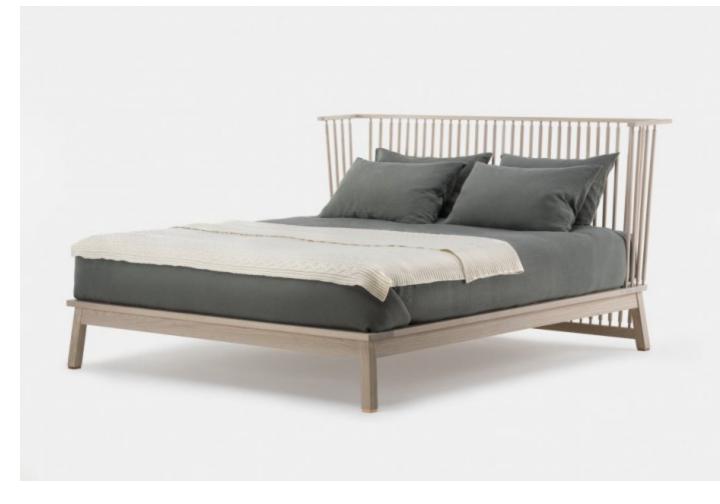

### BY <u>DE LA ESPADA</u>

The Companions family of furniture is designed to support daily life. Companions Bed, made from solid wood, is reassuringly familiar but carefully detailed.

#### **Material Options**

Available in American black walnut, American white oak, or European Ash in a range of finishes. Copper feet. Click on 'Materials' in the left hand menu for further information. Bed base consists of several individual timber slats, set approximately 5cm (2") apart.