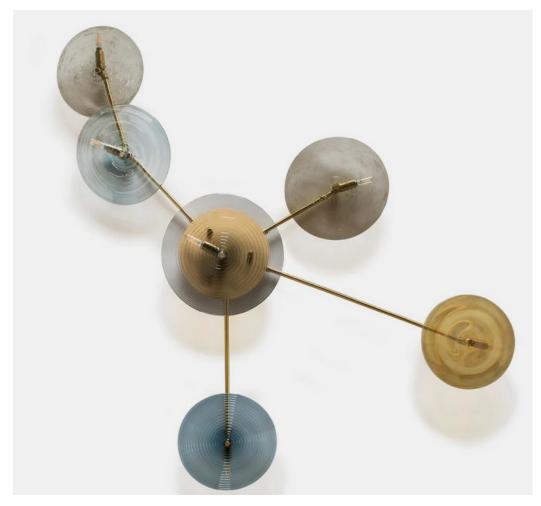

# CONSTELLATION SURFACE MOUNT

## BY TRACY GLOVER STUDIO

Inspired by drawings of constellation formations, this sconce can be configured in different ways, and can also be mounted on the ceiling! Glass rondels are mounted and overlapped, diffusing the light from the candelabra sockets

### Lamping

40watt max candelabra-based sockets 2.5watt dimmable LED bulbs, included 120volt fixture

72" wide x 46" high x 5.5" deep Custom configurations available Backplate dimensions, 7" diameter x 1.5" deep Rondels available from 12" - 14" diameter