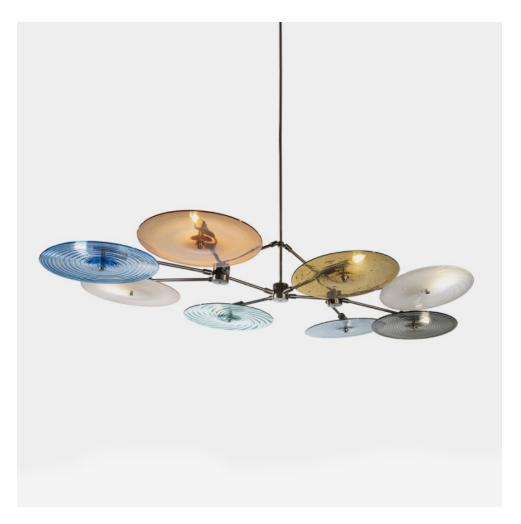

# **CONSTELLATION**

## **BY TRACY GLOVER STUDIO**

Inspired by astronomer's charts, this Constellation will light up your night sky, too. This Can be installed as a chandelier or the 3 and 4 disc can be installed closer to the ceiling as a flushmount. Available in a selection of configurations.