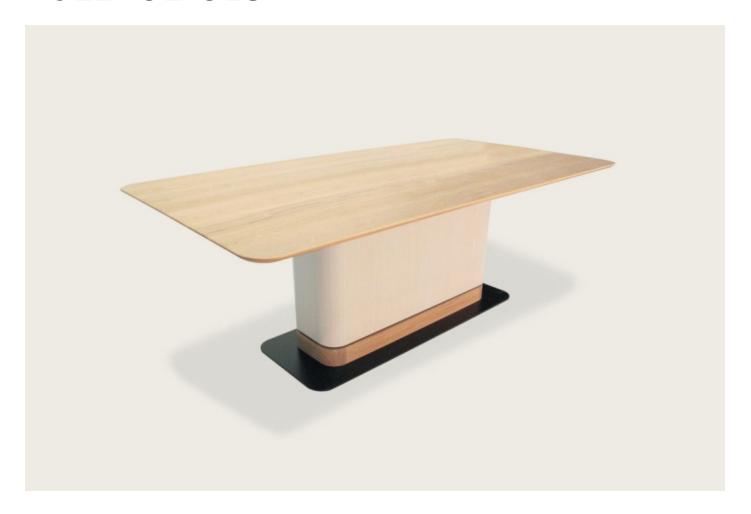

#### MADE BY BY SPEKE KLEIN

This expansive pedestal table has a gently curved tabletop with a smooth profiled edge. The pedestal base makes dining a breeze as no legs interfere with chairs. The pedestal is anchored by a sleek metal base, creating an incredibly strong support.

#### **Dimensions**

7 FT TABLE / SEATS 8-10/ TA.CO.001 L 84 in / W 42 in / H 29 in L 2130 mm / W 1070 mm / H 740 mm Other sizes available, please inquire

### **Material Options**

- solid wood tabletop and base detail
- quartersawn veneered panels
- · choose between walnut and oak in a selection of finishes
- · clear matte lacquer
- contrasting coloured lacquer accent
- poweder-coated aluminum base plate