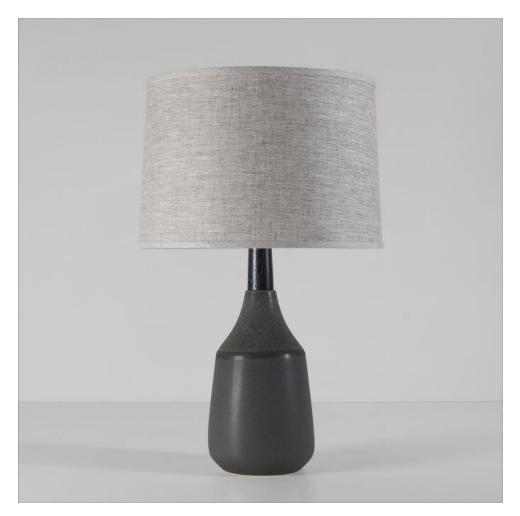

## **BY STONE & SAWYER**

Handcrafted stoneware table lamp with a selection of glazed, brass and wood finishes.

#### **Dimensions**

Lamp - 23"H x 6"W (Height is to top of Finial once Harp is assembled to lamp) Shade - 13"  $\times$  14"  $\times$  9 1/2"

### **Material Options**

Handcrafted stoneware lamp body available in Fossil Gray, Pigeon, White Quartz, Charcoal, and Obsidian. The Cooper table lamp is available in Walnut, ebonized Walnut, or White Oak along with hand finished blackened brass or satin brass hardware. Lampshades are 100% natural linen in cream or natural