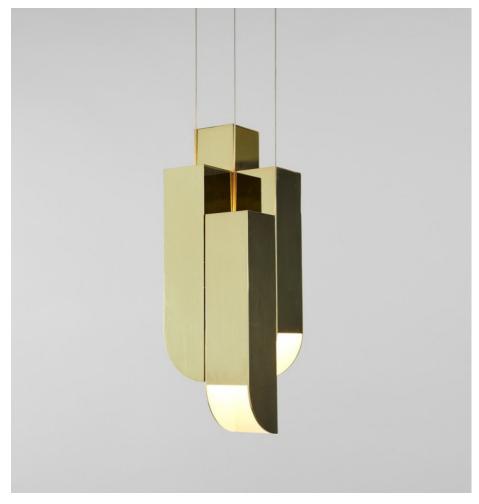

# CORA PENDANT 4 LIGHTS

## BY <u>ROLL & HILL</u>

Cora is another name for the goddess Persephone, kidnapped by Hades and taken to the underworld. Before releasing her, Hades tricked her into eating a pomegranate seed, the food of the dead, which forced her to return every year. The lustrous finish and warm illumination in Karl Zahn's series evoke Cora's annual return, which brought earthly light and warmth to the underworld.

### **Material Options**

Black, bronze, polished brass