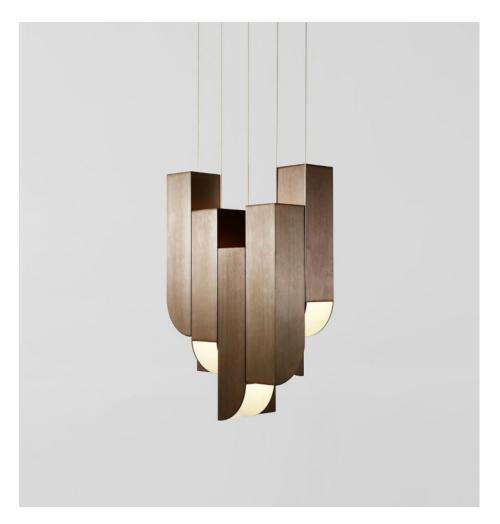

## **CORA PENDANT 8 LIGHTS**

### **BY ROLL & HILL**

Cora is another name for the goddess Persephone, kidnapped by Hades and taken to the underworld. Before releasing her, Hades tricked her into eating a pomegranate seed, the food of the dead, which forced her to return every year. The lustrous finish and warm illumination in Karl Zahn's series evoke Cora's annual return, which brought earthly light and warmth to the underworld.

### **Dimensions**

L 16in/41cm x W 8in/20cm x H 25in/64cm

### **Material Options**

Black, bronze, polished brass