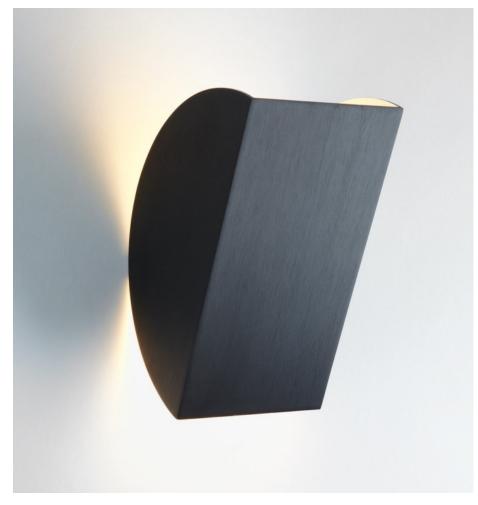

# CORA SCONCE

## BY ROLL & HILL

Cora is another name for the goddess Persephone, kidnapped by Hades and taken to the underworld. Before releasing her, Hades tricked her into eating a pomegranate seed, the food of the dead, which forced her to return every year. The lustrous finish and warm illumination in Karl Zahn's series evoke Cora's annual return, which brought earthly light and warmth to the underworld.

### Dimensions

H 9.5in/24cm x W 5in/13cm x D 5in/13cm

#### Material Options

Black, bronze, or polished brass.