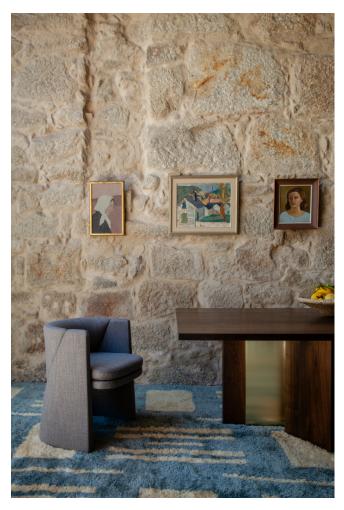

### BY DE LA ESPADA

Making reference to the second-brightest star in the constellation of Eridanus, Cursa is a fully upholstered dining chair with an intertwined structure and backrest. Cursa was designed with consideration for the whole volume and the negative space; its interior structure in solid timber allows a play of thicknesses around its curves. Part of a seating series that also includes a lounge chair